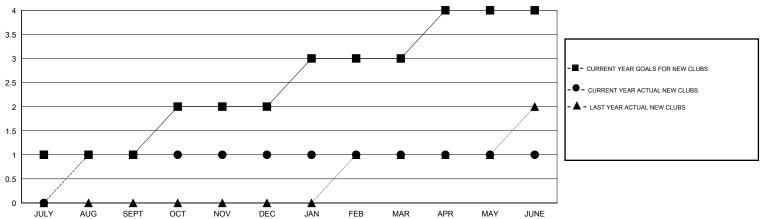

-----------------------|---|---|---|--|--|--|
|                             |   |   |   |  |  |  |
|                             |   |   |   |  |  |  |
| JULY/AUG/SEPT               | 1 | 1 | 0 |  |  |  |
| OCT/NOV/DEC                 | 1 | 0 | 0 |  |  |  |
| JAN/FEB/MAR                 | 1 | 0 | 0 |  |  |  |
| APR/MAY/JUNE                | 1 | 0 | 1 |  |  |  |

| Members  RESULTS FOR 2016-2017 |    |    |    |  |  |
|--------------------------------|----|----|----|--|--|
|                                |    |    |    |  |  |
| JULY/AUG/SEPT                  | 25 | 69 | 42 |  |  |
| OCT/NOV/DEC                    | 10 | 45 | 53 |  |  |
| JAN/FEB/MAR                    | 5  | 39 | 23 |  |  |
| APR/MAY/JUNE                   | 5  | 43 | 60 |  |  |

## GOALS AND ACTUAL NEW CLUBS CUMULATIVE



## GOALS AND ACTUAL MEMBERS CUMULATIVE





| DROPPED CLUBS: 1 |     |
|------------------|-----|
| DROPPED MEMBERS  |     |
| DECEASED         | 29  |
| CLUB CANCELLED   | 10  |
| OTHER            | 139 |
| TOTAL            | 178 |

| 42 CLUBS OF 53 ADDED 1 OR MORE<br>NEW MEMBERS | GENDER DISTRIBUTION  MALE 1,093 (7  FEMALE 435 (28. | ,   |
|-----------------------------------------------|-----------------------------------------------------|-----|
| CLICK HERE FOR CUMULATIVE                     | TOTAL FAMILY UNIT MEMBERS                           | 323 |
| MEMBERSHIP DATA                               | FAMILY MEMBERS PAYING HALF                          | 164 |

DUES