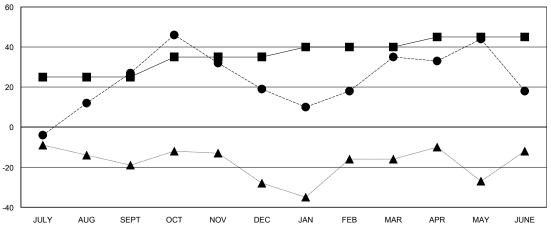

## GOALS AND ACTUAL MEMBERS CUMULATIVE

| DROPPED CLUBS: 1 |     |
|------------------|-----|
| DROPPED MEMBERS  |     |
| DECEASED         | 29  |
| CLUB CANCELLED   | 10  |
| OTHER            | 139 |
| TOTAL            | 178 |